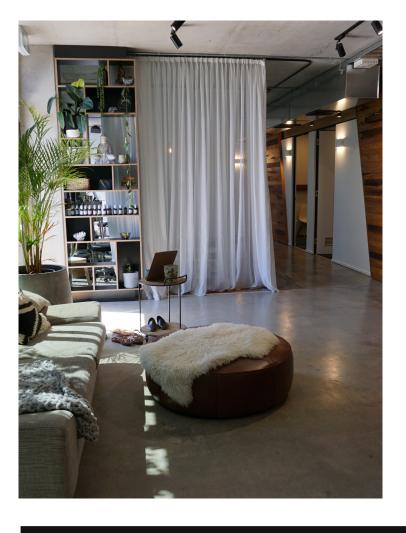

08 -04 -12





# An award winning boutique space

Open Space Healing is a beautifully designed, wellness hub located in the heart of South Fremantle.

Boasting 2 architectural design awards and a thriving wellness community, our welcoming space is perfect for consulting, classes, your next workshop, or boutique event!

## **Facilities**

- + Open space for workshops, talks and yoga classes - 30 pax seated or 15 yoga mats.
- + 2 x private consultation rooms
- + Kitchen Facilities with fridge, urn. tea and filtered water
- + Male + Female Toilets, Shower and Baby changing facilities
- + Lots of natural light, disabled access and free street parking
- + TV screen with USB/HD compatibility for slide shows and screenings.
- + Sonos Sound System
- + Air-conditioning
- + Dimmable lights
- + 6 x electronic tab