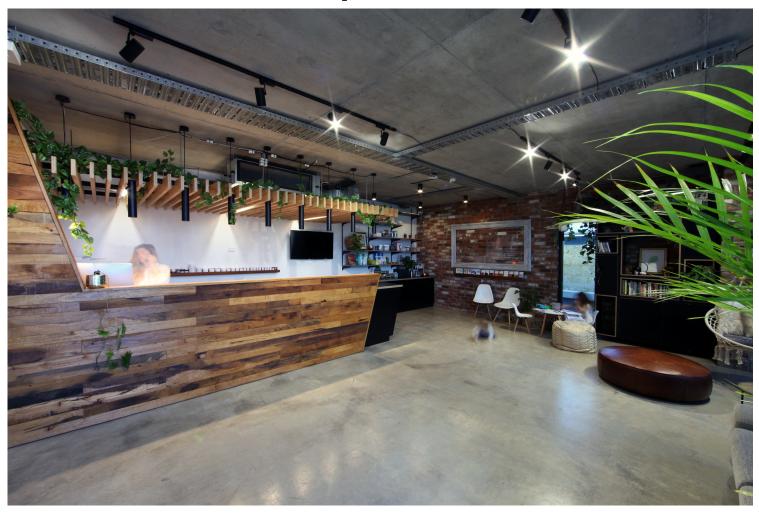

t parking
- + TV screen with USB/HD compatibility for slide shows and screenings.
- + Sonos Sound System
- + Air-conditioning
- + Dimmable lights
- + 6 x electronic tables (perfect for workshops or treatments)





# Rental fees (inc GST)

### **Reception space**

\$50 per hour \$150 for half day (max of 6 hours) \$250 full day (max of 10 hours)

#### **Consultation room**

\$60 for half day (max of 6 hours) \$120 full day (max of 10 hours)

To secure your hire, full payment is due at least 7 days before your booking

## **Contact**

To check availability and to have a tour of the space, get in touch today Please see additional photos below

> Renee Meager Practice Manager

(08) 9336 1180 renee@openspacehealing.com.au openspacehealing.com.au





@openspacehealing



# **Reception area**



Full Space —





# **Private Consultation Room**