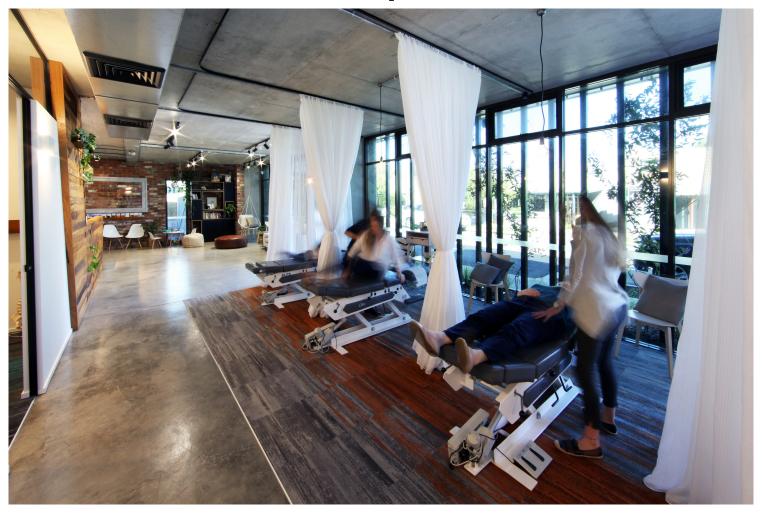

screen with USB/HD compatibility for slide shows and screenings.
- + Sonos Sound System
- + Air-conditioning
- + Dimmable lights
- + 6 x electronic tables (perfect for workshops or treatments)





# Rental fees (inc GST)

### **Reception space**

\$50 per hour \$150 for half day (max of 6 hours) \$250 full day (max of 10 hours)

#### **Consultation room**

\$60 for half day (max of 6 hours) \$120 full day (max of 10 hours)

To secure your hire, full payment is due at least 7 days before your booking

## **Contact**

To check availability and to have a tour of the space, get in touch today Please see additional photos below

> Renee Meager Practice Manager

(08) 9336 1180 renee@openspacehealing.com.au openspacehealing.com.au





@openspacehealing



# **Reception area**



Full Space —





# **Private Consultation Room**