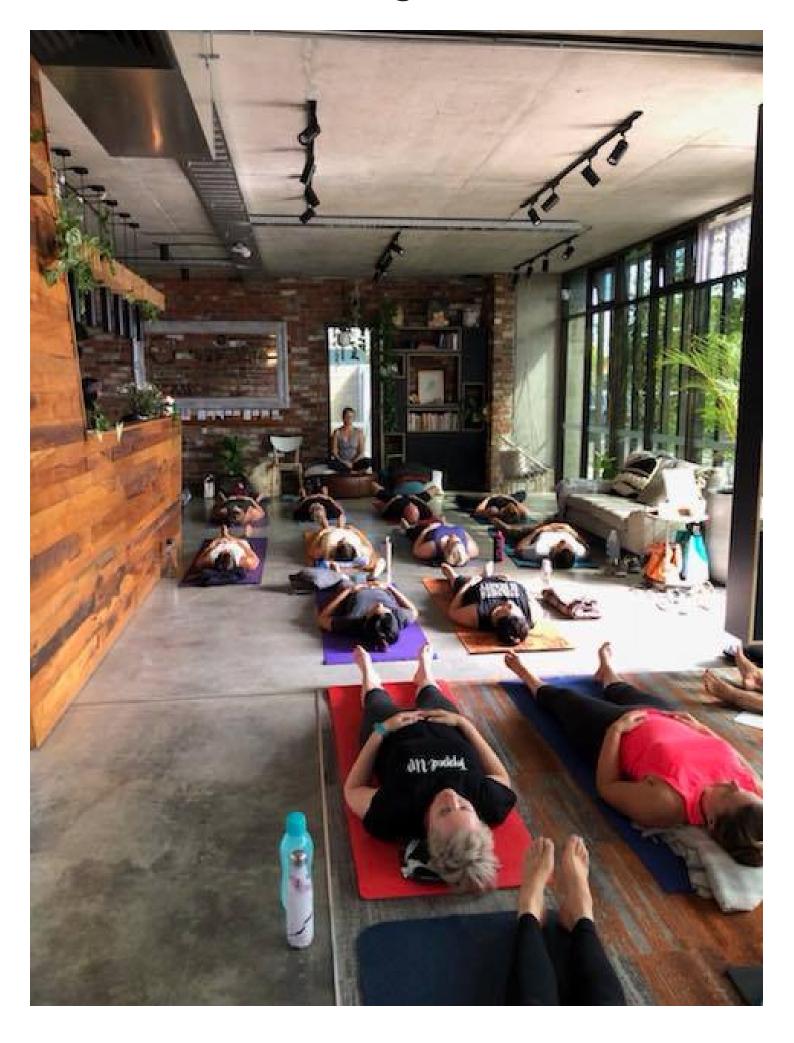

## **Facilities**

- + Open space for workshops, talks and yoga classes - 30 pax seated or 15 yoga mats.
- + 2 x private consultation rooms
- + Kitchen Facilities with fridge, urn. tea and filtered water
- + Male + Female Toilets, Shower and Baby changing facilities
- + Lots of natural light, disabled access and free street parking
- + TV screen with USB/HD compatibility for slide shows and screenings.
- + Sonos Sound System
- + Air-conditioning
- + Dimmable lights
- + 6 x electronic tables (perfect for workshops or treatments)

# **Reception area**

Full Space —