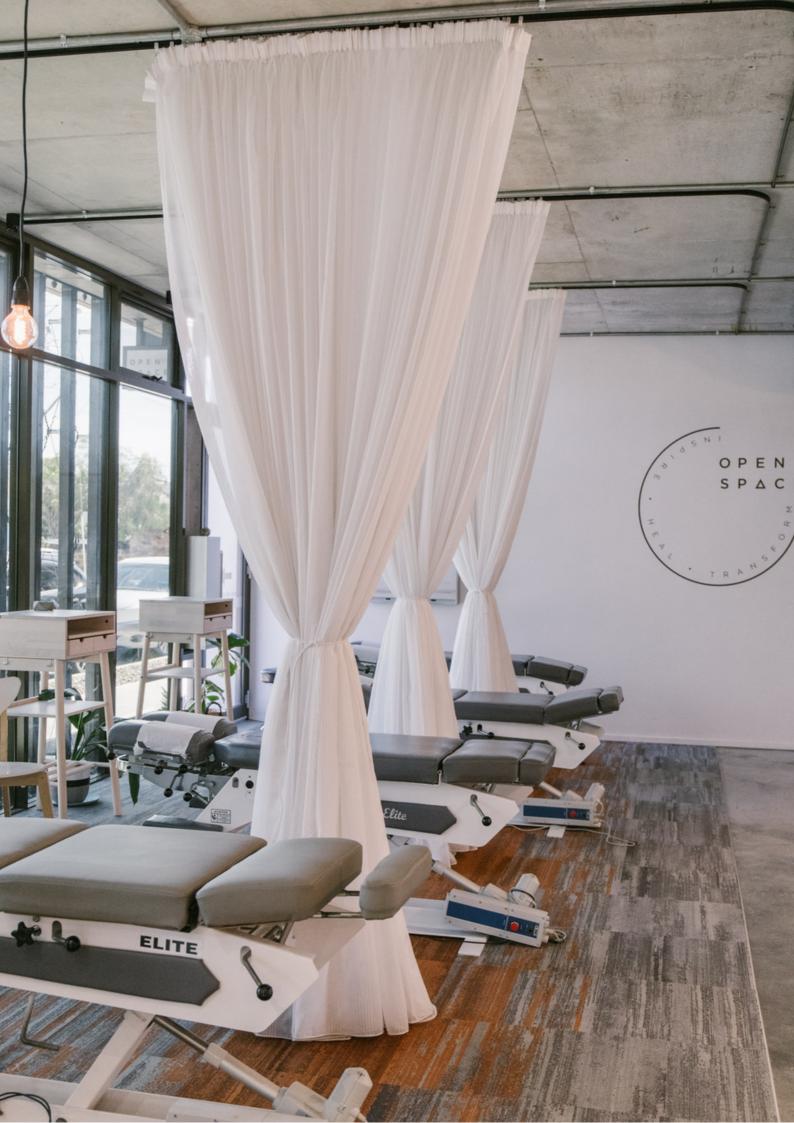

# An award winning boutique space

Open Space Healing is a beautifully designed, wellness hub located in the heart of South Fremantle.

Boasting 2 architectural design awards and a thriving wellness community, our welcoming space is perfect for consulting, classes, your next workshop, or boutique event!

## Facilities

+ Open space for workshops,
talks and yoga classes - 30 pax
seated or 15 yoga mats.
+ 2 x private consultation

rooms

+ Kitchen Facilities with fridge, urn, tea and filtered water
+ Male + Female Toilets, Shower and Baby changing facilities
+ Lots of natural light, disabled access and free street parking
+ TV screen with USB/HD compatibility for slide shows and screenings.

- + Sonos Sound System
- + Air-conditioning
- + Dimmable lights

+ 6 x electronic tables (perfect for workshops or treatments)