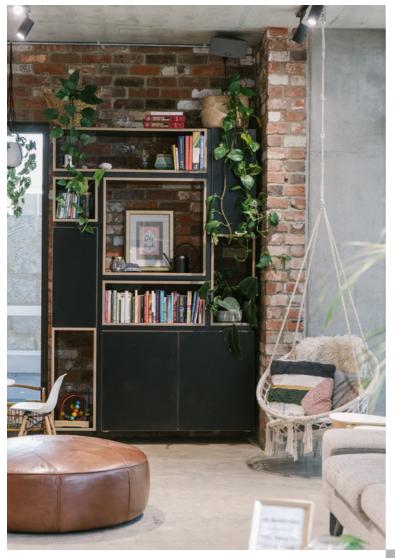

# An award winning boutique space

Open Space Healing is a beautifully designed, wellness hub located in the heart of South Fremantle.

Boasting 2 architectural design awards and a thriving wellness community, our welcoming space is perfect for consulting, classes, your next workshop, or boutique event!

## Facilities

+ Open space for workshops,
talks and yoga classes - 30 pax
seated or 15 yoga mats.
+ 2 x private consultation

rooms

+ Kitchen Facilities with fridge, urn, tea and filtered water
+ Male + Female Toilets, Shower and Baby changing facilities
+ Lots of natural light, disabled access and free street parking
+ TV screen with USB/HD compatibility for slide shows and screenings.