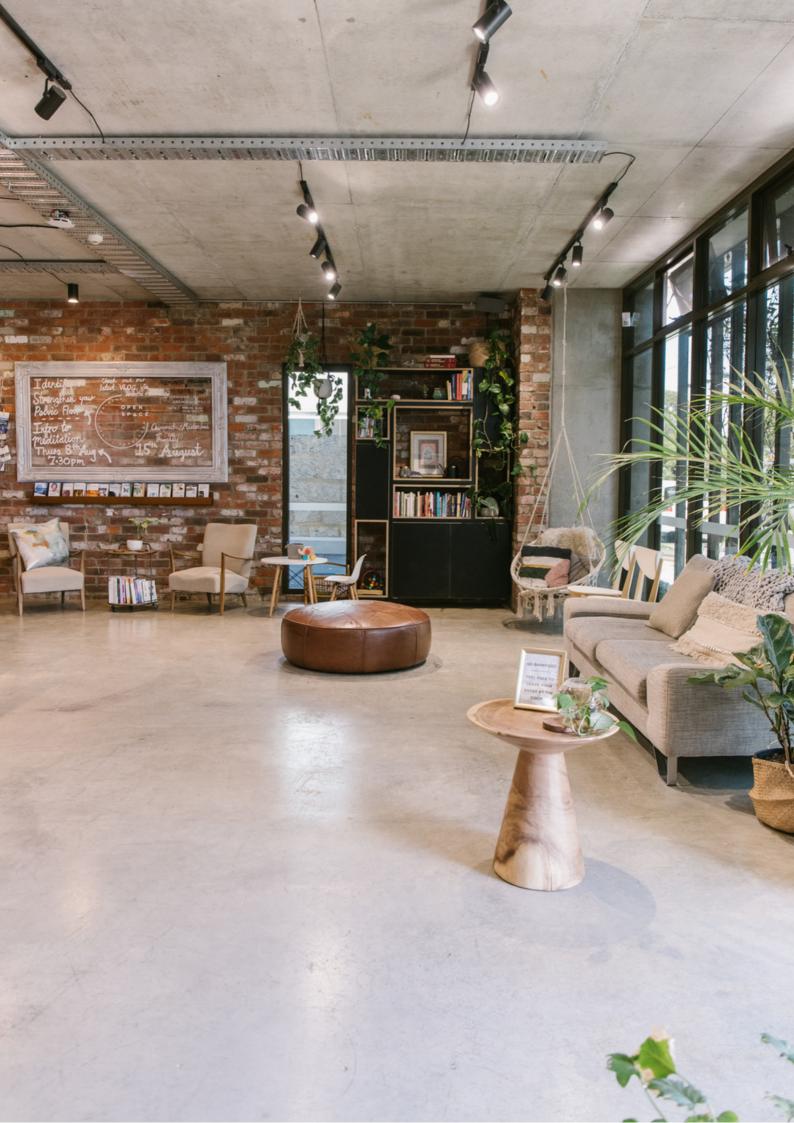

# An award winning boutique space

Open Space Healing is a beautifully designed, wellness hub located in the heart of South Fremantle.

Boasting 2 architectural design awards and a thriving wellness community, our welcoming space is perfect for consulting, classes, your next workshop, or boutique event!

## Facilities

+ Open space for workshops,
talks and yoga classes - 30 pax
seated or 15 yoga mats.
+ 2 x private consultation

rooms

+ Kitchen Facilities with fridge, urn, tea and filtered water
+ Male + Female Toilets, Shower and Baby changing facilities
+ Lots of natural light, disabled access and free street parking
+ TV screen with USB/HD compatibility for slide shows and screenings.

### Contact

To check availability and to have a tour of the space, get in touch today Please see additional photos below

(08) 9336 1180 info@openspacehealing.com.au openspacehealing.com.au